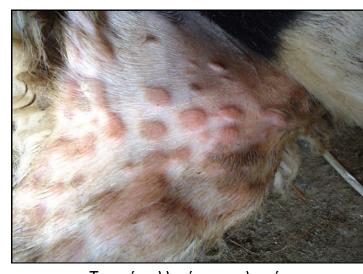

Τυπικές αλλοιώσεις ευλογιάς. Κόκκινα σπυριά (βλατίδες).

Προχωρημένες αλλοιώσεις ευλογιάς. Πληγές (έλκη).

Про

Προχωρημένες αλλοιώσεις ευλογιάς. Μαύρα κάπαλα (εφελκίδες).

Εκτεταμένες αλλοιώσεις ευλογιάς σε όλη την κοιλιά, στους μαστούς, τους μηρούς ,τα γεννητικά όργανα και τη βάση της ουράς . Κοκκινίλες (κηλίδες) και κόκκινα σπυριά (βλατίδες).