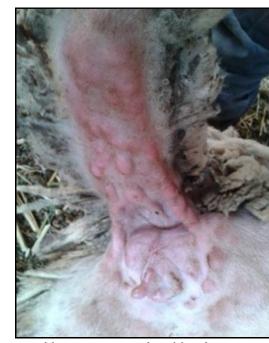

Τυπικές αλλοιώσεις ευλογιάς. Κόκκινα σπυριά (βλατίδες).

Προχωρημένες αλλοιώσεις ευλογιάς. Πληγές (έλκη).

Про

Προχωρημένες αλλοιώσεις ευλογιάς. Μαύρα κάπαλα (εφελκίδες).

Εκτεταμένες αλλοιώσεις ευλογιάς σε όλη την κοιλιά, στους μαστούς, τους μηρούς ,τα γεννητικά όργανα και τη βάση της ουράς . Κοκκινίλες (κηλίδες) και κόκκινα σπυριά (βλατίδες).