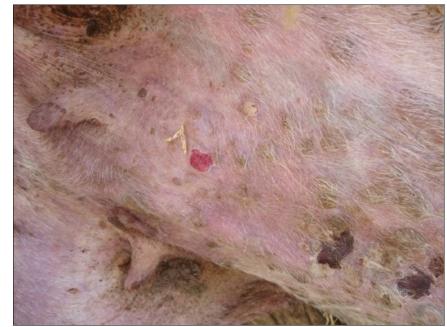

## Ψάχνουμε προσεκτικά για:

Κοκκινίλες, Κόκκινα Σπυριά, Μαύρα κάπαλα, Πληγές, Μύξες, Δάκρυα

Πρόβατο με εκτεταμένες αλλοιώσεις ευλογιάς στο κεφάλι, το πρόσωπο και την κοιλιά. Κόκκινα σπυριά (βλατίδες).

Χαρακτηριστικές αλλοιώσεις ευλογιάς στη βάση της ουράς. Κόκκινα σπυριά (βλατίδες).

Τυπικές αλλοιώσεις ευλογιάς. Κόκκινα σπυριά (βλατίδες).

Προχωρημένες αλλοιώσεις ευλογιάς. Πληγές (έλκη).

Про

Προχωρημένες αλλοιώσεις ευλογιάς. Μαύρα κάπαλα (εφελκίδες).

Εκτεταμένες αλλοιώσεις ευλογιάς σε όλη την κοιλιά, στους μαστούς, τους μηρούς ,τα γεννητικά όργανα και τη βάση της ουράς . Κοκκινίλες (κηλίδες) και κόκκινα σπυριά (βλατίδες).