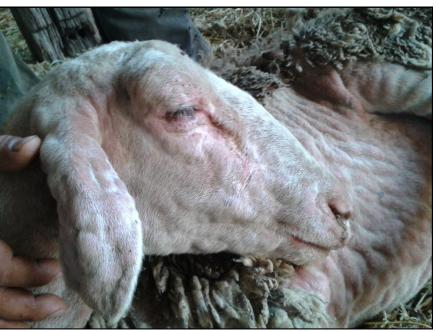

Προχωρημένες αλλοιώσεις ευλογιάς. Μαύρα κάπαλα (εφελκίδες) και πληγές (έλκη) στο ίδιο ζώο.

Πρόβατο με αλλοιώσεις ευλογιάς στο πρόσωπο. Κοκκινίλες (κηλίδες), κόκκινα σπυριά (βλατίδες).και μύξες (ρινικό έκκριμα).