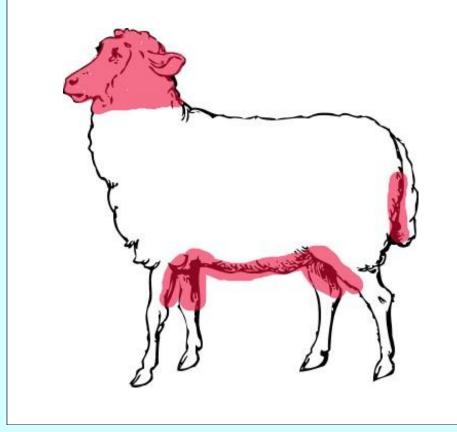

Εξετάζουμε κάθε μέρα τα ζώα μας (κυρίως τα πρόβατα αλλά και τα γίδια)

- στο κεφάλι και το πρόσωπο
- στην κοιλιά
- στους μαστούς
- στις μασχάλες
- στα γεννητικά όργανα
- στη βάση και το εσωτερικό της ουράς
- το μέσα μέρος των μηρών
- κάθε άλλο άτριχομέρος του σώματος

## Ψάχνουμε προσεκτικά για:

Κοκκινίλες, Κόκκινα Σπυριά, Μαύρα κάπαλα, Πληγές, Μύξες, Δάκρυα

Πρόβατο με εκτεταμένες αλλοιώσεις ευλογιάς στο κεφάλι, το πρόσωπο και την κοιλιά. Κόκκινα σπυριά (βλατίδες).

Χαρακτηριστικές αλλοιώσεις ευλογιάς στη βάση της ουράς. Κόκκινα σπυριά (βλατίδες).