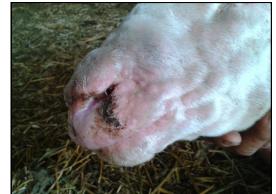

Προχωρημένες αλλοιώσεις ευλογιάς. Μαύρα κάπαλα (εφελκίδες) και πληγές (έλκη) στο ίδιο ζώο.

Πρόβατο με αλλοιώσεις ευλογιάς στο πρόσωπο. Κοκκινίλες (κηλίδες), κόκκινα σπυριά (βλατίδες).και μύξες (ρινικό έκκριμα).