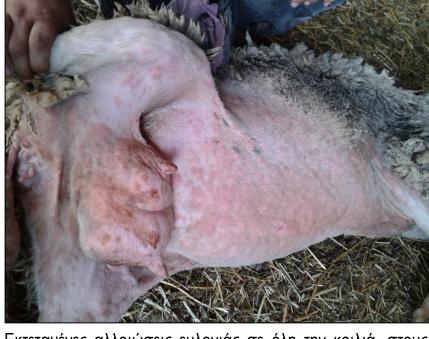

Τυπικές αλλοιώσεις ευλογιάς. Κόκκινα σπυριά (βλατίδες).

Προχωρημένες αλλοιώσεις ευλογιάς. Πληγές (έλκη).

Про

Προχωρημένες αλλοιώσεις ευλογιάς. Μαύρα κάπαλα (εφελκίδες).

Εκτεταμένες αλλοιώσεις ευλογιάς σε όλη την κοιλιά, στους μαστούς, τους μηρούς ,τα γεννητικά όργανα και τη βάση της ουράς . Κοκκινίλες (κηλίδες) και κόκκινα σπυριά (βλατίδες).