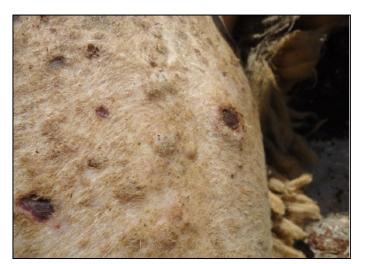

Τυπικές αλλοιώσεις ευλογιάς. Κόκκινα σπυριά (βλατίδες).

Προχωρημένες αλλοιώσεις ευλογιάς. Πληγές (έλκη).

Про

Προχωρημένες αλλοιώσεις ευλογιάς. Μαύρα κάπαλα (εφελκίδες).

Εκτεταμένες αλλοιώσεις ευλογιάς σε όλη την κοιλιά, στους μαστούς, τους μηρούς ,τα γεννητικά όργανα και τη βάση της ουράς . Κοκκινίλες (κηλίδες) και κόκκινα σπυριά (βλατίδες).

Προχωρημένες αλλοιώσεις ευλογιάς. Μαύρα κάπαλα (εφελκίδες) και πληγές (έλκη) στο ίδιο ζώο.

Πρόβατο με αλλοιώσεις ευλογιάς στο πρόσωπο. Κοκκινίλες (κηλίδες), κόκκινα σπυριά (βλατίδες).και μύξες (ρινικό έκκριμα).