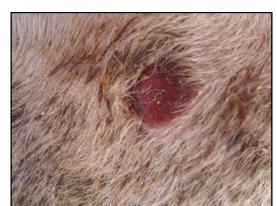

## Ψάχνουμε προσεκτικά για:

Κοκκινίλες, Κόκκινα Σπυριά, Μαύρα κάπαλα, Πληγές, Μύξες, Δάκρυα

Πρόβατο με εκτεταμένες αλλοιώσεις ευλογιάς στο κεφάλι, το πρόσωπο και την κοιλιά. Κόκκινα σπυριά (βλατίδες).

Χαρακτηριστικές αλλοιώσεις ευλογιάς στη βάση της ουράς. Κόκκινα σπυριά (βλατίδες).