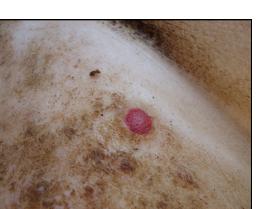

Τυπικές αλλοιώσεις ευλογιάς. Κόκκινα σπυριά (βλατίδες).

Προχωρημένες αλλοιώσεις ευλογιάς. Πληγές (έλκη).

Про

Προχωρημένες αλλοιώσεις ευλογιάς. Μαύρα κάπαλα (εφελκίδες).

Εκτεταμένες αλλοιώσεις ευλογιάς σε όλη την κοιλιά, στους μαστούς, τους μηρούς ,τα γεννητικά όργανα και τη βάση της ουράς . Κοκκινίλες (κηλίδες) και κόκκινα σπυριά (βλατίδες).