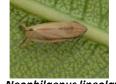

## Έντομα φορείς:

Οι κυριότεροι τρόποι να εισαχθεί ο επιβλαβής οργανισμός καραντίνας *Xylella fastidiosa* σε μία περιοχή είναι με τα φυτά προς φύτευση (πολλαπλασιαστικό/φυτωριακό υλικό) και με τα έντομα-φορείς, συμπεριλαμβανομένης και της περίπτωσης εντόμων-φορέων που ενδέχεται να μεταφερθούν πάνω σε διάφορα φυτά.

Philaenus spumarius

Neophilaenus lineolatus