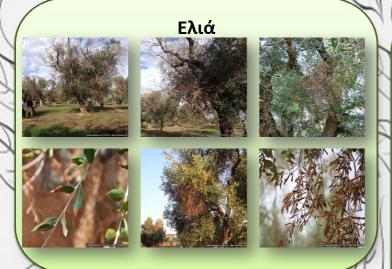

# Xylella fastidiosa

Η παρεμπόδιση της εισαγωγής του βακτηρίου στη χώρα είναι ΕΥΘΥΝΗ ΟΛΩΝ μας!

Η Xylella fastidiosa είναι ένα φυτοπαθογόνο βακτήριο που προσβάλει μεγάλο εύρος φυτικών ειδών και μπορεί να προκαλέσει σημαντικές ζημιές σε καλλιέργειες υψηλής οικονομικής αξίας όπως: ελιές, εσπεριδοειδή, πυρηνόκαρπα, λοιπά οπωροφόρα δέντρα και καλλωπιστικά.

#### ΣΥΜΠΤΩΜΑΤΑ: