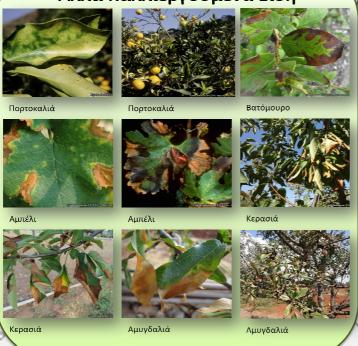

# Xylella fastidiosa

Η παρεμπόδιση της εισαγωγής του βακτηρίου στη χώρα είναι ΕΥΘΥΝΗ ΟΛΩΝ μας!

Η Xylella fastidiosa είναι ένα φυτοπαθογόνο βακτήριο που προσβάλει μεγάλο εύρος φυτικών ειδών και μπορεί να προκαλέσει σημαντικές ζημιές σε καλλιέργειες υψηλής οικονομικής αξίας όπως: ελιές, εσπεριδοειδή, πυρηνόκαρπα, λοιπά οπωροφόρα δέντρα και καλλωπιστικά.

#### ΣΥΜΠΤΩΜΑΤΑ:



### Άλλα Καλλιεργούμενα Είδη



#### Καλλωπιστικά Φυτά



## Έντομα φορείς:

Οι κυριότεροι τρόποι να εισαχθεί ο επιβλαβής οργανισμός καραντίνας *Xylella fastidiosa* σε μία περιοχή είναι με τα φυτά προς φύτευση (πολλαπλασιαστικό/φυτωριακό υλικό) και με τα έντομα-φορείς, συμπεριλαμβανομένης και της περίπτωσης εντόμων-φορέων που ενδέχεται να μεταφερθούν πάνω σε διάφορα φυτά.





Philaenus spumarius

Neophilaenus lineolatus

# Η πρόληψη κατά της Xylella fastidiosa είναι καθήκον ΟΛΩΝ

- ✓ **Ενημερωθείτε** από τις τοπικές υπηρεσίες φυτοϋγειονομικού ελέγχου για την επικινδυνότητα, τα συμπτώματα, τα φυτά ξενιστές και την ισχύουσα νομοθεσία σχετικά με την *Xylella fastidiosa*.
- ✓ Χρησιμοποιήστε ελεγμένο, υγιές και πιστοποιημένο φυτικό/φυτωριακό υλικό, συνοδευόμενο από Φυτοϋγειονομικό Διαβατήριο, όπου απαιτείται.
- ✓ Επικοινων