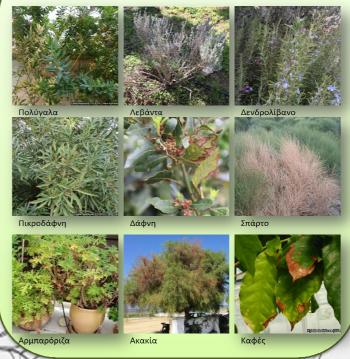

# Xylella fastidiosa

Η παρεμπόδιση της εισαγωγής του βακτηρίου στη χώρα είναι ΕΥΘΥΝΗ ΟΛΩΝ μας!

Η Xylella fastidiosa είναι ένα φυτοπαθογόνο βακτήριο που προσβάλει μεγάλο εύρος φυτικών ειδών και μπορεί να προκαλέσει σημαντικές ζημιές σε καλλιέργειες υψηλής οικονομικής αξίας όπως: ελιές, εσπεριδοειδή, πυρηνόκαρπα, λοιπά οπωροφόρα δέντρα και καλλωπιστικά.

#### ΣΥΜΠΤΩΜΑΤΑ:



### Άλλα Καλλιεργούμενα Είδη



#### Καλλωπιστικά Φυτά



## Έντομα φορείς:

Οι κυριότεροι τρόποι να εισαχθεί ο επιβλαβής οργανισμός καραντίνας *Xylella fastidiosa* σε μία περιοχή είναι με τα φυτά προς φύτευση (πολλαπλασιαστικό/φυτωριακό υλικό) και με τα έντομα-φορείς, συμπεριλαμβανομένης και της περίπτωσης εντόμων-φορέων που ενδέχεται να μεταφερθούν πάνω σε διάφορα φυτά.





Philaenus spumarius

Neophilaenus lineolatus

# Η πρόληψη κατά της Xylella fastidiosa είναι καθήκον ΟΛΩΝ

- ✓ **Ενημερωθείτε** από τις τοπικές υπηρεσίες φυτοϋγειονομικού ελέγχου για την επικινδυνότητα, τα συμπτώματα, τα φυτά ξενιστές και την ισχύουσα νομοθεσία σχετικά με την *Xylella fastidiosa*.
- ✓ Χρησιμοποιήστε ελεγμένο, υγιές και πιστοποιημένο φυτικό/φυτωριακό υλικό, συνοδευόμενο από Φυτοϋγειονομικό Διαβατήριο, όπου απαιτείται.
- ✓ Επικοινωνήστε άμεσα με τις τοπικές