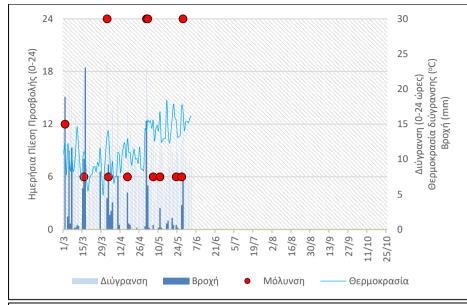

### ΗΜΕΡΗΣΙΟΣ ΚΙΝΔΥΝΟΣ ΒΟΤΡΥΤΗ ΑΜΠΕΛΟΥ

Πίεση Βοτρύτη Μεσσηνία (Βελίκα)

Πίεση Βοτρύτη Ηλεία (Κόροιβος)

Πίεση Βοτρύτη Αιτωλοακαρνανία (Αγρίνιο)

### ΗΜΕΡΗΣΙΟΣ ΚΙΝΔΥΝΟΣ ΒΟΤΡΥΤΗ ΑΜΠΕΛΟΥ

Πίεση Βοτρύτη Ιόνιο (Ζάκυνθος)

Πίεση Βοτρύτη Αχαΐα (Αίγιο)

Πίεση Βοτρύτη Αχαΐα (Καλάβρυτα)

#### ΒΟΤΡΥΤΗΣ (ΤΕΦΡΑ ΣΗΨΗ)

Συνθήκες μόλυνσης: Προσβάλει κυρίως μέσω πληγών (χαλάζι, άνεμος, έντομα, πουλιά, επίδραση ωιδίου και ευδεμίδας, ακανόνιστα ή υπερβολικά ποτίσματα). Με κατάλληλες καιρικές συνθήκες προσβάλλονται οι ταξιανθίες και οι ράγες. Τα μολύσματα (κονίδια) του μύκητα μεταφέρονται εύκολα με τον άνεμο και τη βροχή. Ιδανικές συνθήκες για την παραγωγή των μολυσμάτων και την πραγματοποίηση των μολύνσεων είναι θερμοκρασίες 15-25 0C και βροχή ή υγρασία με τη μορφή ομίχλης ή δροσιάς.

Όταν οι επικρατούσες καιρικές συνθήκες είναι ευνοϊκές, οι μολύνσεις λαμβάνουν χώρα εφόσον τα ανθίδια βρίσκονται στο στάδιο πτώσης του πηλιδίου (καπέλο).

Συστάσεις:

Για την αποφυγή προσβολής των ανθοταξιών σε ευαίσθητες ποικιλίες και σε περιοχές όπου η ασθένεια ενδημεί και οι καιρικές συνθήκες είναι ιδανικές για την πραγματοποίηση μολύνσεων, συνιστάται η εφαρμογή ενός ψεκασμού με ένα κατάλληλο και εγκεκριμένο μυκητοκτόνο. Επίσης, επέμβαση συνιστάται μετά από χαλαζόπτωση ή επικράτηση ισχυρών ανέμων. Επισημαίνεται, ότι η καταπολέμηση του βοτρύτη είναι δυνατό να συνδυαστεί με αυτή του ωιδίου, αλλά και του περονόσπορου.