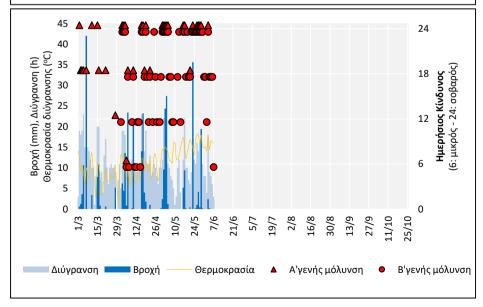

### ΗΜΕΡΗΣΙΟΣ ΚΙΝΔΥΝΟΣ ΒΟΤΡΥΤΗ ΑΜΠΕΛΟΥ

Πίεση Βοτρύτη Μεσσηνία (Βελίκα)

Πίεση Βοτρύτη Ηλεία (Κόροιβος)

Πίεση Βοτρύτη Αιτωλοακαρνανία (Αγρίνιο)