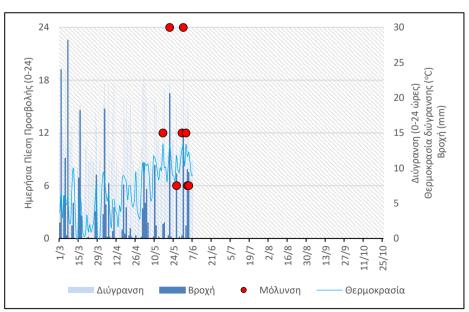

#### Διαπιστώσεις:

Στις πεδινές περιοχές, τα δεδομένα δείχνουν ότι οι διατηρούνται <u>ιδιαίτερα</u> ευνοϊκές συνθήκες για διαδοχικούς κύκλους πρωτογενών μολύνσεων και δευτερογενών μολύνσεων.

### ΗΜΕΡΗΣΙΟΣ ΚΙΝΔΥΝΟΣ ΠΕΡΟΝΟΣΠΟΡΟΥ ΑΜΠΕΛΟΥ

Πίεση Περονόσπορου Μεσσηνία (Βελίκα)

Πίεση Περονόσπορου Ηλεία (Κόροιβος)

Πίεση Περονόσπορου Αιτωλοακαρνανία (Αγρίνιο)

# ΗΜΕΡΗΣΙΟΣ ΚΙΝΔΥΝΟΣ ΠΕΡΟΝΟΣΠΟΡΟΥ ΑΜΠΕΛΟΥ

Πίεση Περονόσπορου Ιόνιο (Ζάκυνθος)

Πίεση Περονόσπορου Αχαΐα (Πάτρα)

Πίεση Περονόσπορου Αχαΐα (Καλάβρυτα)