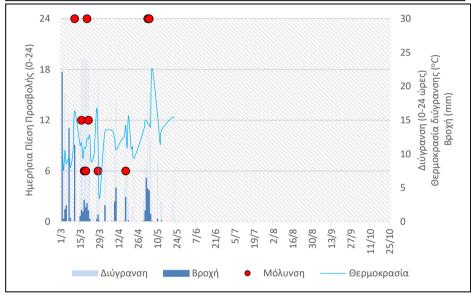

### ΗΜΕΡΗΣΙΟΣ ΚΙΝΔΥΝΟΣ ΒΟΤΡΥΤΗ ΑΜΠΕΛΟΥ

Πίεση Βοτρύτη Μεσσηνία (Βελίκα)

Πίεση Βοτρύτη Ηλεία (Κόροιβος)

Πίεση Βοτρύτη Αιτωλοακαρνανία (Αγρίνιο)

### ΗΜΕΡΗΣΙΟΣ ΚΙΝΔΥΝΟΣ ΒΟΤΡΥΤΗ ΑΜΠΕΛΟΥ

Πίεση Βοτρύτη Ιόνιο (Ζάκυνθος)

Πίεση Βοτρύτη Αχαΐα (Αίγιο)

Πίεση Βοτρύτη Αχαΐα (Καλάβρυτα)