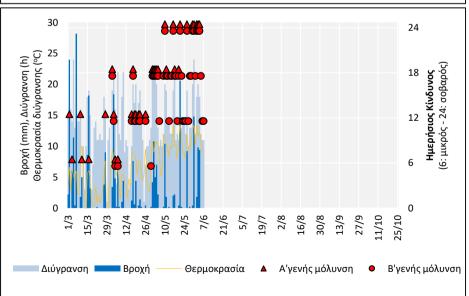

### ΗΜΕΡΗΣΙΟΣ ΚΙΝΔΥΝΟΣ ΠΕΡΟΝΟΣΠΟΡΟΥ ΑΜΠΕΛΟΥ

Πίεση Περονόσπορου Μεσσηνία (Βελίκα)

Πίεση Περονόσπορου Ηλεία (Κόροιβος)

Πίεση Περονόσπορου Αιτωλοακαρνανία (Αγρίνιο)

# ΗΜΕΡΗΣΙΟΣ ΚΙΝΔΥΝΟΣ ΠΕΡΟΝΟΣΠΟΡΟΥ ΑΜΠΕΛΟΥ

Πίεση Περονόσπορου Ιόνιο (Ζάκυνθος)

Πίεση Περονόσπορου Αχαΐα (Πάτρα)

Πίεση Περονόσπορου Αχαΐα (Καλάβρυτα)

#### Διαπιστώσεις:

Στις πεδινές περιοχές, τα δεδομένα δείχνουν ότι οι διατηρούνται <u>ιδιαίτερα</u> ευνοϊκές συνθήκες για διαδοχικούς κύκλους πρωτογενών μολύνσεων και δευτερογενών μολύνσεων.