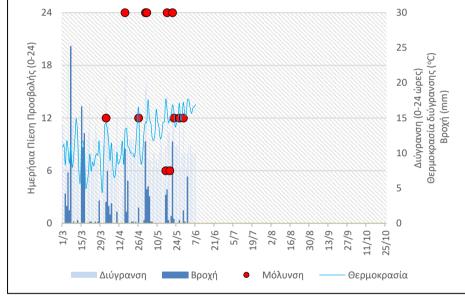

### ΗΜΕΡΗΣΙΟΣ ΚΙΝΔΥΝΟΣ ΠΕΡΟΝΟΣΠΟΡΟΥ ΑΜΠΕΛΟΥ

Πίεση Περονόσπορου Μεσσηνία (Βελίκα)

Πίεση Περονόσπορου Ηλεία (Κόροιβος)

Πίεση Περονόσπορου Αιτωλοακαρνανία (Αγρίνιο)

# ΗΜΕΡΗΣΙΟΣ ΚΙΝΔΥΝΟΣ ΠΕΡΟΝΟΣΠΟΡΟΥ ΑΜΠΕΛΟΥ

Πίεση Περονόσπορου Ιόνιο (Ζάκυνθος)

Πίεση Περονόσπορου Αχαΐα (Πάτρα)

Πίεση Περονόσπορου Αχαΐα (Καλάβρυτα)