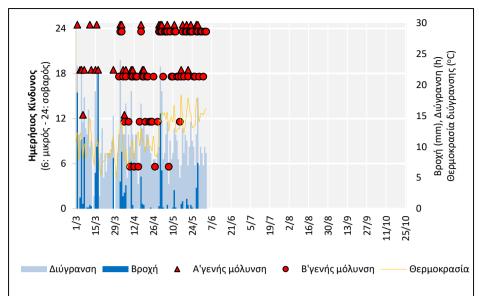

### ΗΜΕΡΗΣΙΟΣ ΚΙΝΔΥΝΟΣ ΠΕΡΟΝΟΣΠΟΡΟΥ ΑΜΠΕΛΟΥ

Πίεση Περονόσπορου Μεσσηνία (Βελίκα)

Πίεση Περονόσπορου Ηλεία (Κόροιβος)

Πίεση Περονόσπορου Αιτωλοακαρνανία (Αγρίνιο)