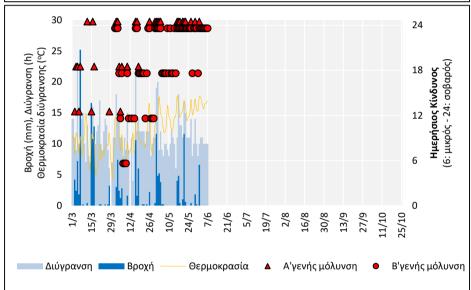

# ΗΜΕΡΗΣΙΟΣ ΚΙΝΔΥΝΟΣ ΠΕΡΟΝΟΣΠΟΡΟΥ ΑΜΠΕΛΟΥ

Πίεση Περονόσπορου Ιόνιο (Ζάκυνθος)

Πίεση Περονόσπορου Αχαΐα (Πάτρα)

Πίεση Περονόσπορου Αχαΐα (Καλάβρυτα)