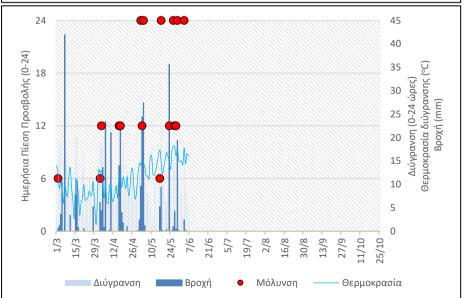

### ΗΜΕΡΗΣΙΟΣ ΚΙΝΔΥΝΟΣ ΒΟΤΡΥΤΗ ΑΜΠΕΛΟΥ

Πίεση Βοτρύτη Μεσσηνία (Βελίκα)

Πίεση Βοτρύτη Ηλεία (Κόροιβος)

Πίεση Βοτρύτη Αιτωλοακαρνανία (Αγρίνιο)

### ΗΜΕΡΗΣΙΟΣ ΚΙΝΔΥΝΟΣ ΒΟΤΡΥΤΗ ΑΜΠΕΛΟΥ

Πίεση Βοτρύτη Ιόνιο (Ζάκυνθος)

Πίεση Βοτρύτη Αχαΐα (Αίγιο)

Πίεση Βοτρύτη Αχαΐα (Καλάβρυτα)