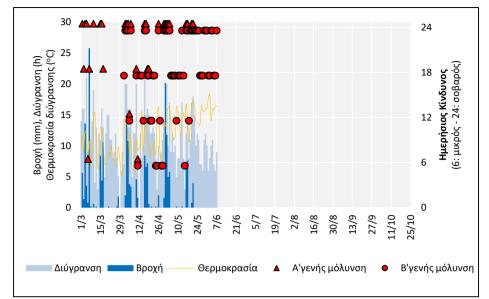

### ΗΜΕΡΗΣΙΟΣ ΚΙΝΔΥΝΟΣ ΠΕΡΟΝΟΣΠΟΡΟΥ ΑΜΠΕΛΟΥ

Πίεση Περονόσπορου Μεσσηνία (Βελίκα)

Πίεση Περονόσπορου Ηλεία (Κόροιβος)

Πίεση Περονόσπορου Αιτωλοακαρνανία (Αγρίνιο)

# ΗΜΕΡΗΣΙΟΣ ΚΙΝΔΥΝΟΣ ΠΕΡΟΝΟΣΠΟΡΟΥ ΑΜΠΕΛΟΥ

Πίεση Περονόσπορου Ιόνιο (Ζάκυνθος)

Πίεση Περονόσπορου Αχαΐα (Πάτρα)

Πίεση Περονόσπορου Αχαΐα (Καλάβρυτα)

#### Διαπιστώσεις:

Στις πεδινές περιοχές, τα δεδομένα δείχνουν ότι οι διατηρούνται <u>ιδιαίτερα</u> ευνοϊκές συνθήκες για διαδοχικούς κύκλους πρωτογενών μολύνσεων και δευτερογενών μολύνσεων.