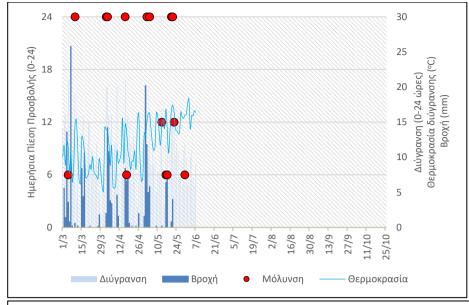

### ΗΜΕΡΗΣΙΟΣ ΚΙΝΔΥΝΟΣ ΠΕΡΟΝΟΣΠΟΡΟΥ ΑΜΠΕΛΟΥ

Πίεση Περονόσπορου Μεσσηνία (Βελίκα)

Πίεση Περονόσπορου Ηλεία (Κόροιβος)

Πίεση Περονόσπορου Αιτωλοακαρνανία (Αγρίνιο)

# ΗΜΕΡΗΣΙΟΣ ΚΙΝΔΥΝΟΣ ΠΕΡΟΝΟΣΠΟΡΟΥ ΑΜΠΕΛΟΥ

Πίεση Περονόσπορου Ιόνιο (Ζάκυνθος)

Πίεση Περονόσπορου Αχαΐα (Πάτρα)

Πίεση Περονόσπορου Αχαΐα (Καλάβρυτα)