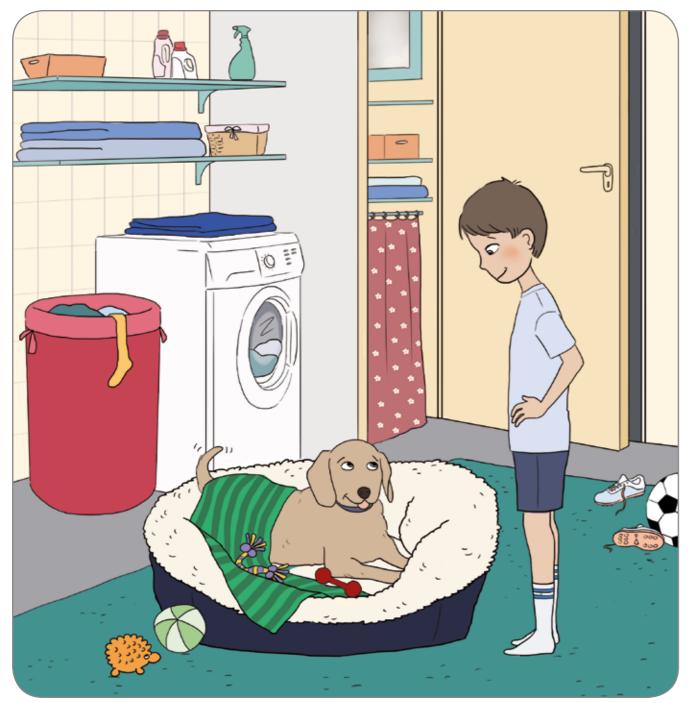

### $XP\Omega MATIZ\Omega ME APIOMOY\Sigma$

Χρωμάτισε κάθε περιοχή χρησιμοποιώντας το χρώμα που αντιστοιχεί στον αριθμό, και θα ανακαλύψεις έναν νέο γούνινο φίλο!

Ο ΓΙΩΡΓΟΣ ΚΑΙ Η ΑΘΗΝΑ

Αυτός είναι ο Γιώργος. Είναι δέκα ετών και ζει στη μεγάλη πόλη.

Είναι ένα φυσιολογικό παιδί που πηγαίνει στο σχολείο όπως και εσύ, αλλά ένα πράγμα κάνει τον πραγματικά ξεχωριστό. Το πόσο καλά φροντίζει τον σκύλο του, τον Μπόμπι.

Το πρώτο πράγμα που έκανε ο Γιώργος ήταν να βεβαιωθεί ότι Μπόμπι θα έχει το δικό του άνετο μέρος για να κοιμάται.

Κάθε πρωί ο Γιώργος προετοιμάζει επίσης το πρωινό του Μπόμπι και φροντίζει να έχει πάντα άφθονο φρέσκο νερό για να πιει.