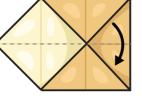

### ΟΡΙΓΚΑΜΙ

δικό σου σκύλο οριγκάμι!

Δίπλωσε στη μέση

Δίπλωσε διαγωνίως

Δίπλωσε τη γωνία

Δίπλωσε τις γωνίες

Δίπλωσε τις γωνίες προς τα μέσα

Ζωγράφισε τα μάτια

#### Πάρε ένα τετράγωνο φύλλο χαρτί και ακολούθησε τις οδηγίες για να φτιάξεις τον

Άνοιξε μία από τις γωνίες

Άνοιξε το επάνω μέρος και πάτησέ το γία να γίνει επίπεδο

Δίπλωσε τη γωνία ξανά

Δώσε στον σκύλο σου ένα όνομα!