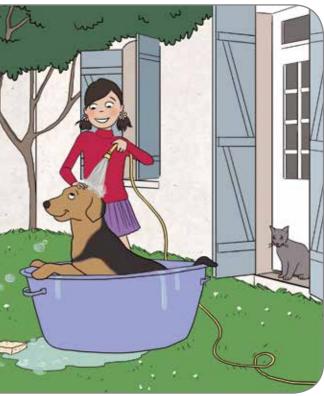

Η Αθηνά φροντίζει ώστε η Μίντα να είναι καθαρή και την πλένει όταν λερώνεται. Όταν κάνει μπάνιο η Μίντα, τους καταβρέχει όλους!

Η Μίντα λατρεύει το παιχνίδι, έτσι η Αθηνά κάνει ότι μπορεί για να παίζει με τον σκύλο της κάθε ημέρα. Η Μίντα έχει ένα μεγάλο λαστιχένιο κόκκαλο που το μασάει και μερικές φορές δεν το αφήνει με τίποτα!