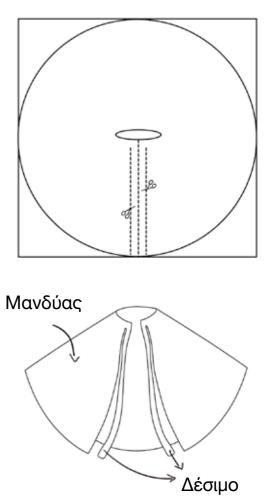

## ΦΤΙΑΞΕ ΤΟΝ ΔΙΚΟ ΣΟΥ ΜΑΝΔΥΑ ΥΠΕΡΗΡΩΑ

Θα χρειαστείς ένα τετράγωνο κομμάτι υφάσματος μήκους περίπου 1,5 μέτρων.

 Δίπλωσε το ύφασμα στη μέση και κόψε το όπως φαίνεται σε αυτό το σχέδιο:

Ο μανδύας σου είναι έτοιμος, τώρα μπορείς να τον δέσεις γύρω από τον λαιμό σου!

 Ξεδίπλωσε το ύφασμα και κόψε το όπως φαίνεται σε αυτό το σχέδιο: