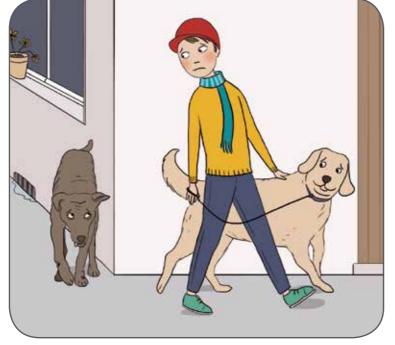

Μερικές φορές στο δρόμο για το σπίτι συναντούν έναν αδέσποτο σκύλο. Είναι ολομόναχος και φαίνεται πεινασμένος και φοβισμένος. Ο Γιώργος λυπάται που δεν τον φροντίζει κανείς.