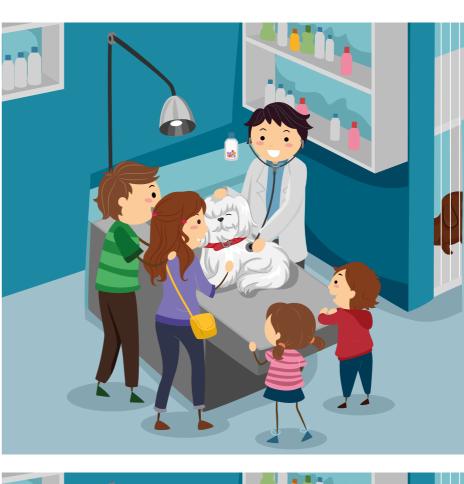

### Ο ΓΙΩΡΓΟΣ ΚΑΙ Η ΑΘΗΝΑ

Υπάρχει κάτι άλλο που πρέπει να κάνουν η Αθηνά και ο Γιώργος για να γίνουν πραγματικοί ήρωες για τους σκύλους τους;

Ναι! Η Αθηνά και ο Γιώργος πρέπει να πάνε τους σκύλους τους στον κτηνίατρο. Το ίδιο και εσύ!

Και να ποιος είναι ο λόγος!

Ο κτηνίατρος μπορεί να βεβαιώσει ότι ο σκύλος σας έχει τσιπάκι (ηλεκτρονική σήμανση). Αν ο Μπόμπι χαθεί, τσιπάκι ( Á) θα βοηθήσει να βρεθεί ο ιδιοκτήτης του. Αυτό σημαίνει ότι θα επιστραφεί με ασφάλεια στα άτομα που αγαπά.