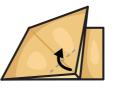

### ΟΡΙΓΚΑΜΙ

δικό σου σκύλο οριγκάμι!

Δίπλωσε στη μέση

Δίπλωσε διαγωνίως

Δίπλωσε τη γωνία

Δίπλωσε τις γωνίες

Δίπλωσε τις γωνίες προς τα μέσα

Ζωγράφισε τα μάτια

#### Πάρε ένα τετράγωνο φύλλο χαρτί και ακολούθησε τις οδηγίες για να φτιάξεις τον

Άνοιξε μία από τις γωνίες

Άνοιξε το επάνω μέρος και πάτησέ το γία να γίνει επίπεδο

Δίπλωσε τη γωνία ξανά

Δώσε στον σκύλο σου ένα όνομα!