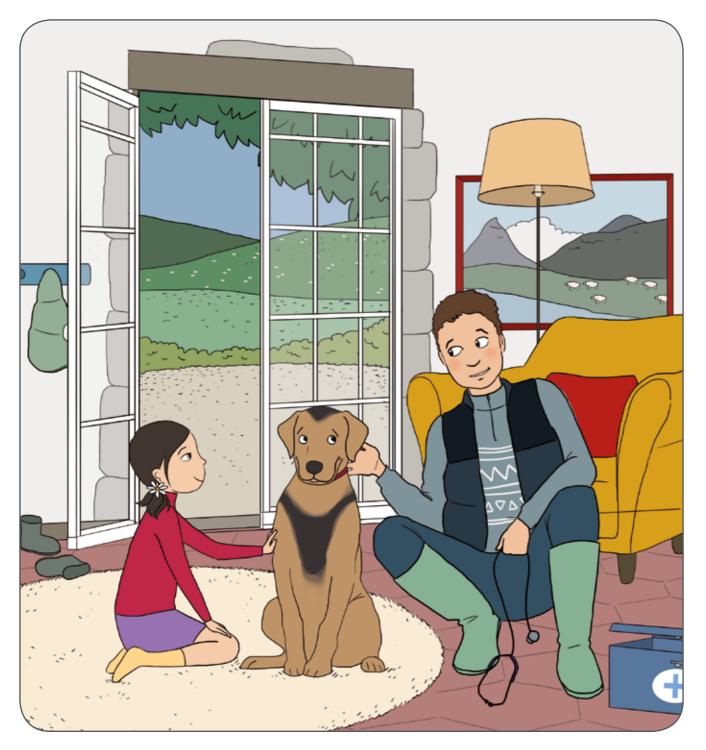

Αν οι γονείς της Αθηνάς θελήσουν να πάνε όλοι διακοπές σε άλλη χώρα, αυτό σημαίνει ότι μπορεί να πάει και η Μίντα!

Και στην περίπτωση που κάποια αλεπού ή άλλο ζώο δαγκώσει τη Μίντα, θα είναι προστατευμένη από τη λύσσα και δεν θα πεθάνει, ούτε θα μεταδώσει την
ασθένεια στην Αθηνά ή στην οικογένειά της.

#### Ο ΓΙΩΡΓΟΣ ΚΑΙ Η ΑΘΗΝΑ

Θυμήσου. Ο σκύλος σου σε αγαπάει. Και θα είναι πολύ λυπημένος αν σε αποχωριστεί.