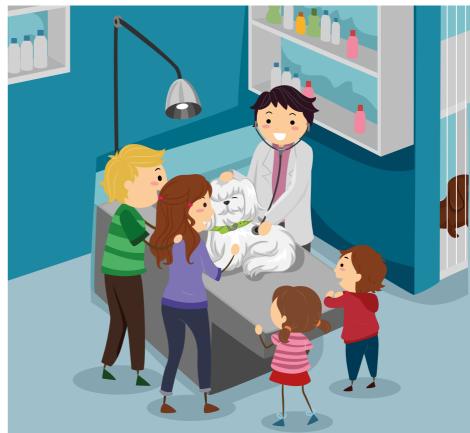

### Ο ΓΙΩΡΓΟΣ ΚΑΙ Η ΑΘΗΝΑ

Υπάρχει κάτι άλλο που πρέπει να κάνουν η Αθηνά και ο Γιώργος για να γίνουν πραγματικοί ήρωες για τους σκύλους τους;

Ναι! Η Αθηνά και ο Γιώργος πρέπει να πάνε τους σκύλους τους στον κτηνίατρο. Το ίδιο και εσύ!

Και να ποιος είναι ο λόγος!

Ο κτηνίατρος μπορεί να βεβαιώσει ότι ο σκύλος σας έχει τσιπάκι (ηλεκτρονική σήμανση). Αν ο Μπόμπι χαθεί, τσιπάκι ( Á) θα βοηθήσει να βρεθεί ο ιδιοκτήτης του. Αυτό σημαίνει ότι θα επιστραφεί με ασφάλεια στα άτομα που αγαπά.

Ο κτηνίατρος πραγματοποίησε ηλεκτρονική σήμανση και της Αθηνάς. Τώρα η Μίντα μπορεί να κάνει τα εμβόλιά της για προστασία από τη λύσσα και να πάρει όλα τα μέτρα πρόληψης για τα δυσάρεστα τσιμπήματα από τσιμπούρια.