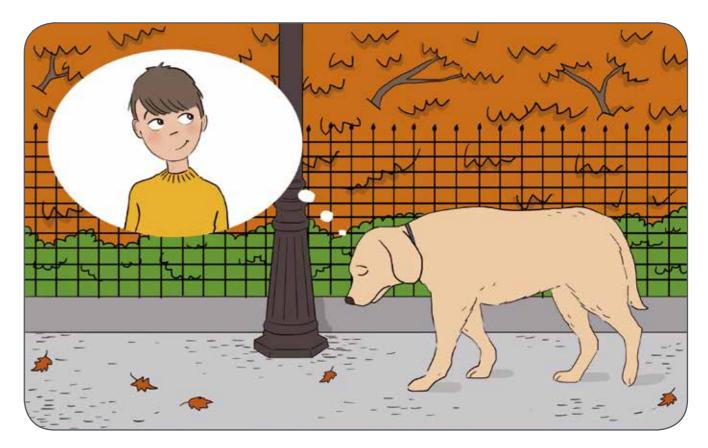

Στην πόλη, ο Γιώργος θέλει ο Μπόμπι να είναι ασφαλής. Ο Γιώργος έχει εκπαιδεύσει τον Μπόμπι να μην τρέχει στους δρόμους, καθώς μπορεί να τον χτυπήσει αυτοκίνητο.

Χρησιμοποιεί πάντα λουρί για να βγάζει τον Μπόμπι βόλτα στο πάρκο με ασφάλεια, όπου ο Μπόμπι λατρεύει να παίζει φρίζμπι με τον

Μερικές φορές στο δρόμο για το σπίτι συναντούν έναν αδέσποτο σκύλο. Είναι ολομόναχος και φαίνεται πεινασμένος και φοβισμένος. Ο Γιώργος λυπάται που δεν τον φροντίζει κανείς.