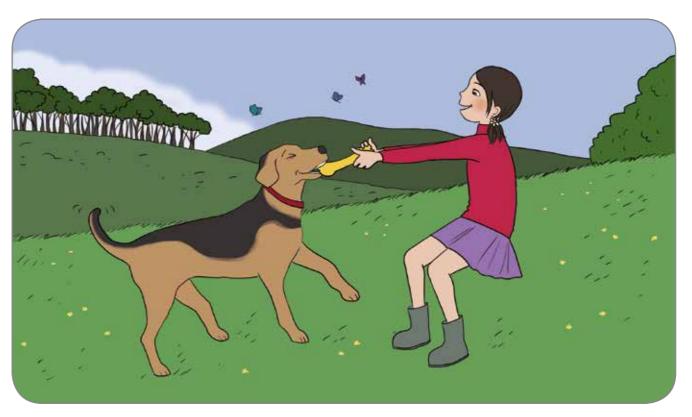

Η Αθηνά φροντίζει ώστε η Μίντα να είναι καθαρή και την πλένει όταν λερώνεται. Όταν κάνει μπάνιο η Μίντα, τους καταβρέχει όλους!

Η Μίντα λατρεύει το παιχνίδι, έτσι η Αθηνά κάνει ότι μπορεί για να παίζει με τον σκύλο της κάθε ημέρα. Η Μίντα έχει ένα μεγάλο λαστιχένιο κόκκαλο που το μασάει και μερικές φορές δεν το αφήνει με τίποτα!