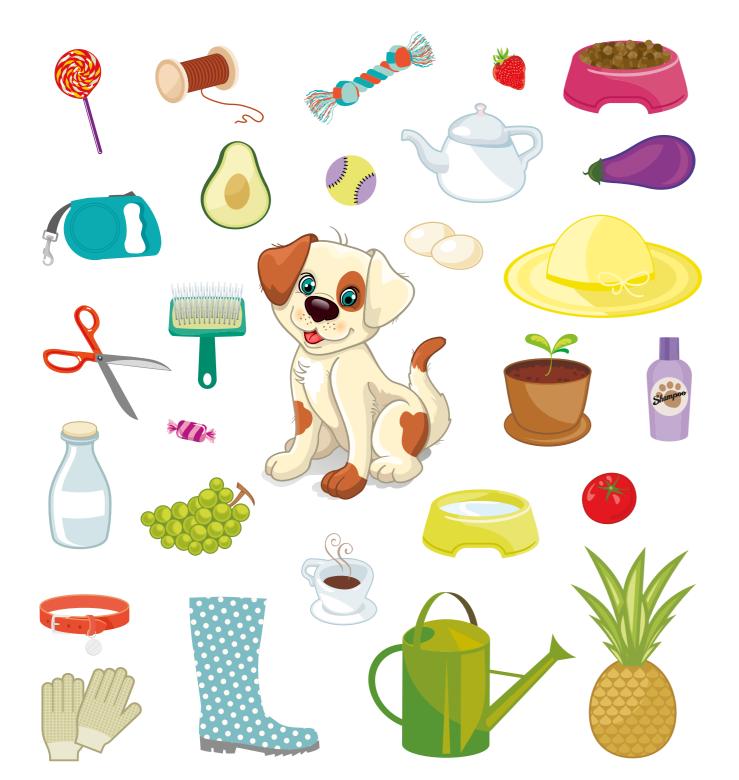

#### BPEZ TA ANTIKEIMENA

Κύκλωσε τα αντικείμενα που θα σε βοηθήσουν να φροντίζεις τον σκύλο σου.