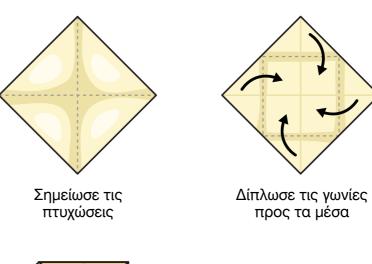

### ΟΡΙΓΚΑΜΙ

δικό σου σκύλο οριγκάμι!

Δίπλωσε στη μέση

Δίπλωσε διαγωνίως

Δίπλωσε τη γωνία

Δίπλωσε τις γωνίες

Δίπλωσε τις γωνίες προς τα μέσα

Ζωγράφισε τα μάτια

#### Πάρε ένα τετράγωνο φύλλο χαρτί και ακολούθησε τις οδηγίες για να φτιάξεις τον

Άνοιξε μία από τις γωνίες

Άνοιξε το επάνω μέρος και πάτησέ το γία να γίνει επίπεδο

Δίπλωσε τη γωνία ξανά

Δώσε στον σκύλο σου ένα όνομα!