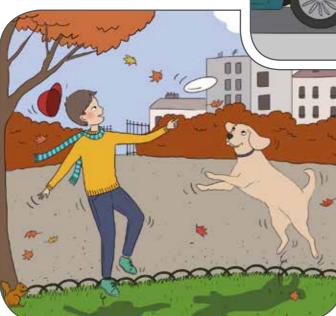

Στην πόλη, ο Γιώργος θέλει ο Μπόμπι να είναι ασφαλής. Ο Γιώργος έχει εκπαιδεύσει τον Μπόμπι να μην τρέχει στους δρόμους, καθώς μπορεί να τον χτυπήσει αυτοκίνητο.

Χρησιμοποιεί πάντα λουρί για να βγάζει τον Μπόμπι βόλτα στο πάρκο με ασφάλεια, όπου ο Μπόμπι λατρεύει να παίζει φρίζμπι με τον