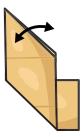

## ΦΤΙΑΞΕ ΤΟΝ ΔΙΚΟ ΣΟΥ ΜΑΝΔΥΑ ΥΠΕΡΗΡΩΑ

Θα χρειαστείς ένα τετράγωνο κομμάτι υφάσματος μήκους περίπου 1,5 μέτρων.

 Δίπλωσε το ύφασμα στη μέση και κόψε το όπως φαίνεται σε αυτό το σχέδιο:

Ο μανδύας σου είναι έτοιμος, τώρα μπορείς να τον δέσεις γύρω από τον λαιμό σου!

 Ξεδίπλωσε το ύφασμα και κόψε το όπως φαίνεται σε αυτό το σχέδιο: