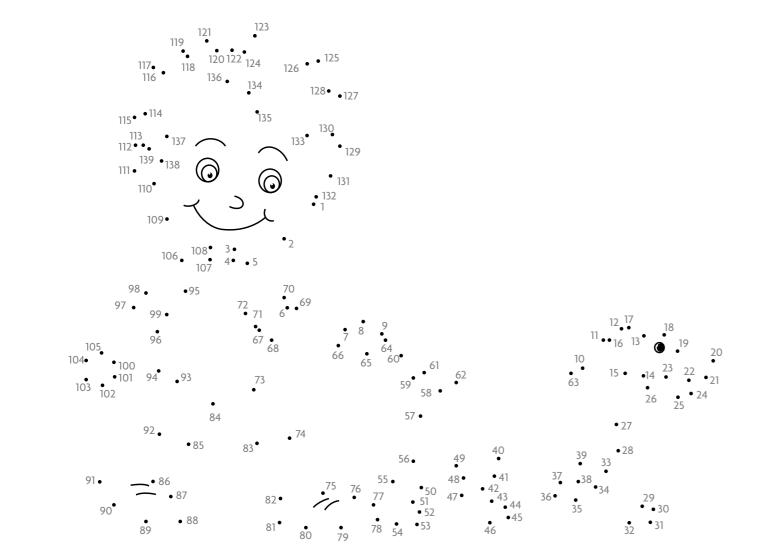

#### ΣΥΝΕΔΕΣΕ ΤΙΣ ΤΕΛΕΙΕΣ

Συνέδεσε τις τελείες μεταξύ τους για να ανακαλύψεις το κρυμμένο σχέδιο!