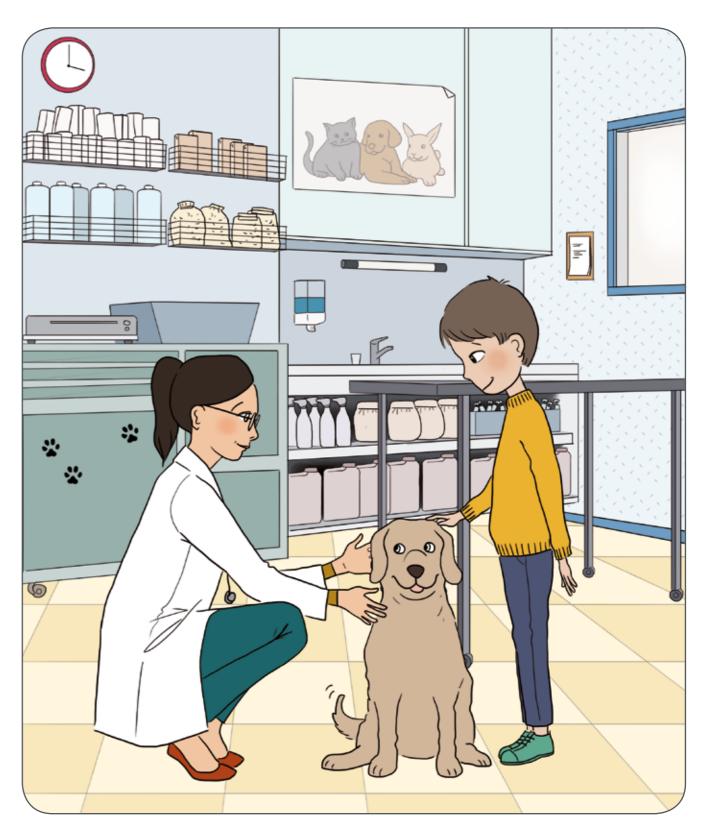

### Ο ΓΙΩΡΓΟΣ ΚΑΙ Η ΑΘΗΝΑ

Υπάρχει κάτι άλλο που πρέπει να κάνουν η Αθηνά και ο Γιώργος για να γίνουν πραγματικοί ήρωες για τους σκύλους τους;

Ναι! Η Αθηνά και ο Γιώργος πρέπει να πάνε τους σκύλους τους στον κτηνίατρο. Το ίδιο και εσύ!

Και να ποιος είναι ο λόγος!

Ο κτηνίατρος μπορεί να βεβαιώσει ότι ο σκύλος σας έχει τσιπάκι (ηλεκτρονική σήμανση). Αν ο Μπόμπι χαθεί, τσιπάκι ( Á) θα βοηθήσει να βρεθεί ο ιδιοκτήτης του. Αυτό σημαίνει ότι θα επιστραφεί με ασφάλεια στα άτομα που αγαπά.

Ο κτηνίατρος πραγματοποίησε ηλεκτρονική σήμανση και της Αθηνάς. Τώρα η Μίντα μπορεί να κάνει τα εμβόλιά της για προστασία από τη λύσσα και να πάρει όλα τα μέτρα πρόληψης για τα δυσάρεστα τσιμπήματα από τσιμπούρια.