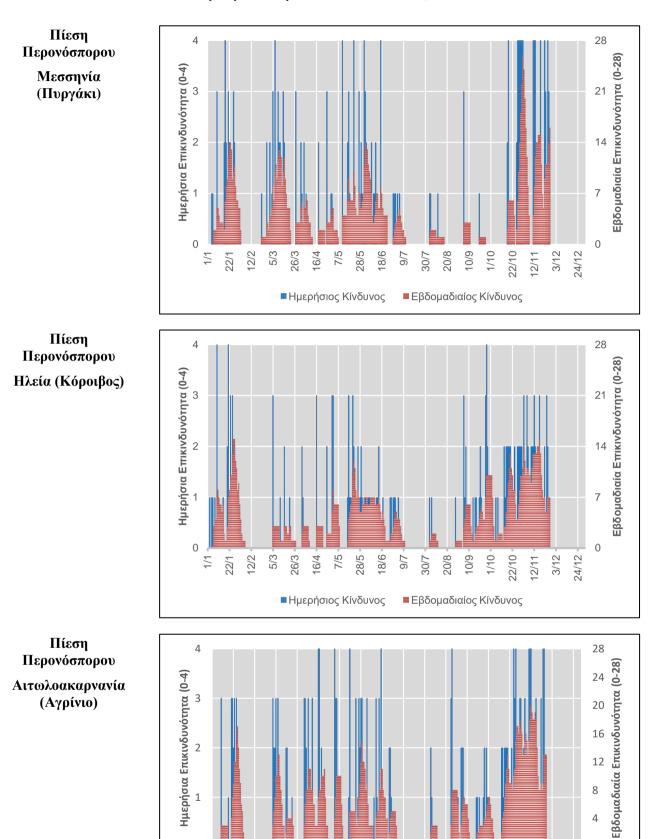

#### **AATEPNAPIA**

#### Διαπιστώσεις:

Ο καιρός ευνοεί προσβολές από το παθογόνο (βλ. γραφ.).

### Συστάσεις:

Η ασφαλής διάγνωση και η επιλογή κατάλληλων φυτοπροσταστευτικών για την συνδυασμένη αντιμετώπιση με τον περονόσπορο να γίνει με τον γεωπόνο/σύμβουλο της καλλιέργειας.

20/8 10/9

Εβδομαδιαίος Κίνδυνος

9/7 30/7 Πίεση Αλτερνάριας (Gleason et al., 1995)