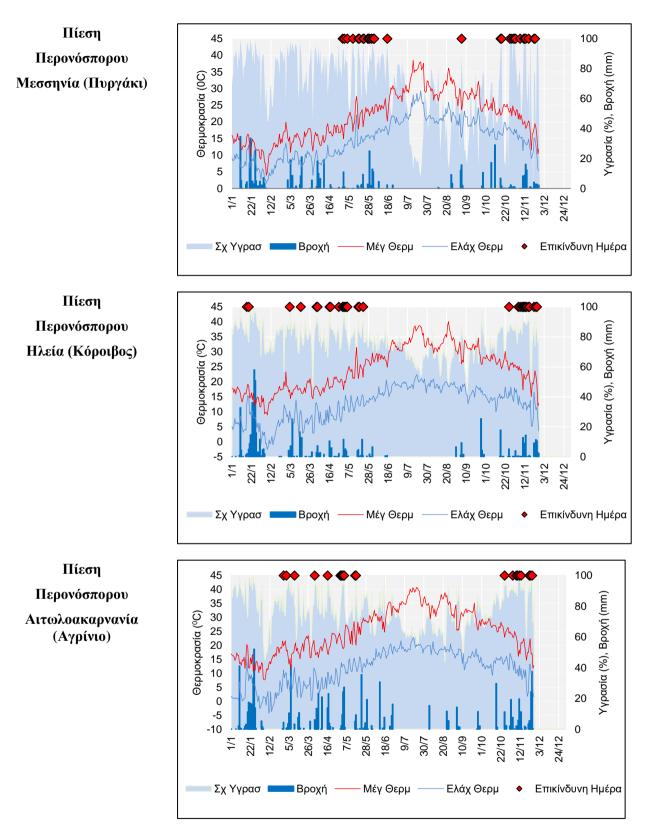

# <u>ΠΕΡΟΝΟΣΠΟΡΟΣ</u>

#### Διαπιστώσεις:

Η πλειονότητα των φθινοπωρινών καλλιεργειών οδεύει προς συγκομιδή και οι πατατοφυτείες βρίσκονται σε ευπαθές στην ασθένεια στάδιο. Οι τελευταίες βροχοπτώσεις σε συνδυασμό με την διάρκεια διύγρανσης των φύλλων και τη θερμοκρασία κατά τη διάρκεια της διύγρανσης, δημιουργούν μολυσματικές συνθήκες στις καλλιέργειες. Γενικά, η ελάχιστη θερμοκρασία πέφτει κάτω από τους 10 °C ενώ η ατμοσφαιρική υγρασία διατηρείται πολύ ψηλά υποβοηθούμενη από τις βροχοπτώσεις. Οι τελευταίες βροχοπτώσεις. Οι τελευταίες βροχοπτώσεις σε συνδυασμό με τη διάρκεια διύγρανσης του φυλλώματος και τη θερμοκρασία διύγρανσης, δημιουργούν ευνοϊκές συνθήκες για προσβολές σε όλες τις περιοχές πατατοκαλλιέργειας (βλ. γραφ.).

#### Συστάσεις:

Να συνεχιστούν οι εφαρμογές φυτοπροστασίας, στις πιο όψιμες καλλιέργειες.

Ημερήσιος Κίνδυνος

0

1/1

22/1

12/2

5/3 26/3 16/4 7/5 28/5 18/6 0

1/10

22/10 12/11 3/12 24/12