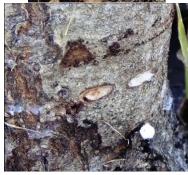

#### ΕΛΚΗ ΜΗΛΙΑΣ και ΑΧΛΑΔΙΑΣ

(Nectria galligena Bres., Botryophaeria spp.)

Σε οπωρώνες που παρουσιάζουν προσβολές συνιστάται αφαίρεση των ελκών και επάλειψη της τομής με διάλυμα χαλκούχου μυκητοκτόνου, αποκοπή και κάψιμο των προσβεβλημένων κλαδιών σε ξηρές περιόδους του χειμώνα και ανάλογα με το βαθμό προσβολής ψεκασμός στο τέλος της πτώσης των φύλλων με εγκεκριμένα χαλκούχα στην υψηλότερη συνιστώμενη δόση (λόγω ήπιου καιρού παρατείνεται η διάρκεια πτώσης των φύλλων και υπάρχει αυξημένος κίνδυνος προσβολών).

προσβολή Μηλιάς από Nectria galligena