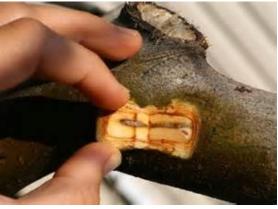

οπωρώνες που παρουσίασαν σημαντική προσβολή συνιστάται ψεκασμός με συνθετικές πυρεθρίνες σε μια ηλιόλουστη μέρα. Ο ψεκασμός αυτός στρέφεται κατά των ενηλίκων και αποσκοπεί στη δραστική μείωση του πληθυσμού που θα διαχειμάσει.
- Εάν η προσβολή δεν ήταν σημαντική ή αν παρατηρούνται ικανοποιητικοί πληθυσμοί αρπακτικών και παρασίτων (Anthocoridae, Chrysopidae, Hemerobiidae, Coccinellidae, Aranae, κ.α.), ο ψεκασμός αυτός συνιστάται να παραλειφθεί.



Ενήλικο του γένους *Chrysoperla* (Οικ.: Chrysopidae)



Προνύμφη του γένους Chrysoperla

#### ΣΕΖΙΑ (Synanthedon myopaeformis Borkhausen, Lepidoptera: Sesiidae)

• Σε οπωρώνες που παρουσιάζουν προσβολές από το έντομο αυτό, συνιστάται την εποχή αυτή ψεκασμός ή επάλειψη του κορμού μέχρι ύψους 1,5μ.

Αφαίρεση και κάψιμο των προσβεβλημένων κλάδων.





### KAPПОКАЧА (Cydia pomonella L., Lepidoptera: Torticidae)

 Απομάκρυνση ή/και καταστροφή καρπών που μένουν στον οπωρώνα μετά την συγκομιδή (είτε πάνω στα δέντρα είτε στο έδαφος, ακόμα και σε σωρούς στις άκρες) με στόχο τη μείωση του πληθυσμού του επόμενου έτους.

Τοποθέτηση λωρίδων κυματοειδούς χαρτιού γύρω από ορισμένους κορμούς δέντρων κυρίως της περιφέρειας και καταστροφή τους στη συνέχεια (δημιουργία καταφυγίων για τις προνύμφες που κατεβαίνουν να νυμφωθούν).













Δείτε σχετικό βίντεο στον σύνδεσμο: https://www.youtube.com/watch?v=fBhPo1z7C6M

## ΨΩPA TOY SAN JOSÉ (Quadraspidiotus perniciosus, Homoptera: Diaspididae)

- Αφαίρεση και καταστροφή με κάψιμο των βραχιόνων που είναι έντονα προσβεβλημένοι.
  Τρίψιμο του προσβεβλημένου φλοιού με ένα μαλακό πινέλο βουτηγμένο σε ήπιο