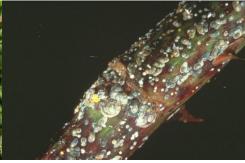

ν οπωρώνα μετά την συγκομιδή (είτε πάνω στα δέντρα είτε στο έδαφος, ακόμα και σε σωρούς στις άκρες) με στόχο τη μείωση του πληθυσμού του επόμενου έτους.

Τοποθέτηση λωρίδων κυματοειδούς χαρτιού γύρω από ορισμένους κορμούς δέντρων κυρίως της περιφέρειας και καταστροφή τους στη συνέχεια (δημιουργία καταφυγίων για τις προνύμφες που κατεβαίνουν να νυμφωθούν).













Δείτε σχετικό βίντεο στον σύνδεσμο: https://www.youtube.com/watch?v=fBhPo1z7C6M

## ΨΩPA TOY SAN JOSÉ (Quadraspidiotus perniciosus, Homoptera: Diaspididae)

- Αφαίρεση και καταστροφή με κάψιμο των βραχιόνων που είναι έντονα προσβεβλημένοι.
  Τρίψιμο του προσβεβλημένου φλοιού με ένα μαλακό πινέλο βουτηγμένο σε ήπιο διάλυμα σαπουνιού.
  Ψεκασμός των κορμών με νερό υπό πίεση.
- Επέμβαση με διάφορα σκευάσματα παραφινέλαιων.







#### ΒΑΚΤΗΡΙΑΚΟ ΚΑΨΙΜΟ

### (Erwinia amylovora (Burrill) Winslow et al.)

- Εκρίζωση και κάψιμο των έντονα προσβεβλημένων δένδρων (προσβολή στον κορμό σε απόσταση μικρότερη των 50 εκ. από το έδαφος).
  - Καταστροφή με κάψιμο των προσβεβλημένων αυτοφυών ξενιστών του βακτηρίου (γκορτσιές, κράταιγος, πυράκανθος), οι οποίοι γειτονεύουν με την καλλιέργεια.
  - Επιμελημένη αφαίρεση των προσβεβλημένων μερών των δένδρων (να περιλαμβάνεται και τμήμα υγιούς κλάδου τουλάχιστον 30 εκ.) με ξηρό καιρό, απολύμανση των πληγών με χαλκούχο σκεύασμα και των εργαλείων με υδατικό διάλυμα φορμόλης 5% ή χλωρίνης 10% ή μετουσιωμένου οινοπνεύματος 3 προς 1 σε νερό. Μετά την απολύμανση να γίνει κάλυψη των πληγών με αλοιφή εμβολιασμού ή λινέλαιο.
- Ψεκασμός μετά την πτώση των φύλλων με χαλκούχα σκευάσματα στη μέγι