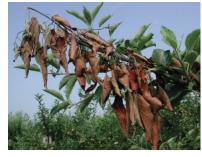

Ο

### (Erwinia amylovora (Burrill) Winslow et al.)

- Εκρίζωση και κάψιμο των έντονα προσβεβλημένων δένδρων (προσβολή στον κορμό σε απόσταση μικρότερη των 50 εκ. από το έδαφος).
  - Καταστροφή με κάψιμο των προσβεβλημένων αυτοφυών ξενιστών του βακτηρίου (γκορτσιές, κράταιγος, πυράκανθος), οι οποίοι γειτονεύουν με την καλλιέργεια.
  - Επιμελημένη αφαίρεση των προσβεβλημένων μερών των δένδρων (να περιλαμβάνεται και τμήμα υγιούς κλάδου τουλάχιστον 30 εκ.) με ξηρό καιρό, απολύμανση των πληγών με χαλκούχο σκεύασμα και των εργαλείων με υδατικό διάλυμα φορμόλης 5% ή χλωρίνης 10% ή μετουσιωμένου οινοπνεύματος 3 προς 1 σε νερό. Μετά την απολύμανση να γίνει κάλυψη των πληγών με αλοιφή εμβολιασμού ή λινέλαιο.
- Ψεκασμός μετά την πτώση των φύλλων με χαλκούχα σκευάσματα στη μέγιστη συνιστώμενη δόση.







- <u>Κατά την επιλογή του Φυτοπροστατευτικού Προϊόντος, να δοθεί ιδιαίτερη προσοχή στον τρόπο και χρόνο εφαρμογής.</u>
- Χρησιμοποιείτε εγκεκριμένα Φυτοπροστατευτικά Προϊόντα, για τα οποία έχει εκδοθεί άδεια κυκλοφορίας από το Υπουργείο Αγροτικής Ανάπτυζης και Τροφίμων.
- Να τηρείτε πιστά τις οδηγίες της ετικέτας των Φυτοπροστατευτικών Προϊόντων και να λαμβάνεται τα απαραίτητα μέτρα προστασίας του χρήστη.
- Τα κενά μέσα συσκευασίας (σακίδια, σακούλες) μαζί με τα κουτιά, αφού καταστραφούν προηγουμένως με σκίσιμο, για τη διασφάλιση της μη περαιτέρω χρήσης, εναποτίθενται όλα σε σημεία συλλογής για ανακύκλωση ή ανάκτηση ενέργειας.

Η Αν. Προϊσταμένη του Π.Κ.Π.Φ.Π. & Φ.Ε. Θεσσαλονίκης

Δρ. Σταματοπούλου Μαρίνα Γεωπόνος

Τα Δελτία Γεωργικών Προειδοποιήσεων της υπηρεσίας μας είναι πλέον δια