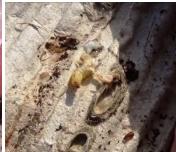

a* (Οικ.: Chrysopidae)



Προνύμφη του γένους Chrysoperla

#### ΣΕΖΙΑ (Synanthedon myopaeformis Borkhausen, Lepidoptera: Sesiidae)

• Σε οπωρώνες που παρουσιάζουν προσβολές από το έντομο αυτό, συνιστάται την εποχή αυτή ψεκασμός ή επάλειψη του κορμού μέχρι ύψους 1,5μ.

Αφαίρεση και κάψιμο των προσβεβλημένων κλάδων.





### KAPПОКАЧА (Cydia pomonella L., Lepidoptera: Torticidae)

 Απομάκρυνση ή/και καταστροφή καρπών που μένουν στον οπωρώνα μετά την συγκομιδή (είτε πάνω στα δέντρα είτε στο έδαφος, ακόμα και σε σωρούς στις άκρες) με στόχο τη μείωση του πληθυσμού του επόμενου έτους.

Τοποθέτηση λωρίδων κυματοειδούς χαρτιού γύρω από ορισμένους κορμούς δέντρων κυρίως της περιφέρειας και καταστροφή τους στη συνέχεια (δημιουργία καταφυγίων για τις προνύμφες που κατεβαίνουν να νυμφωθούν).













Δείτε σχετικό βίντεο στον σύνδεσμο: https://www.youtube.com/watch?v=fBhPo1z7C6M

## ΨΩPA TOY SAN JOSÉ (Quadraspidiotus perniciosus, Homoptera: Diaspididae)

- Αφαίρεση και καταστροφή με κάψιμο των βραχιόνων που είναι έντονα προσβεβλημένοι.
  Τρίψιμο του προσβεβλημένου φλοιού με ένα μαλακό πινέλο βουτηγμένο σε ήπιο διάλυμα σαπουνιού.
  Ψεκασμός των κορμών με νερό υπό πίεση.
- Επέμβαση με διάφορα σκευάσματα παραφινέλαιων.







#### ΒΑΚΤΗΡΙΑΚΟ ΚΑΨΙΜΟ

### (Erwinia amylovora (Burrill) Winslow et al.)

- Εκρίζωση και κάψιμο των έντονα προσβεβλημένων δένδρων (προσβολή στον κορμό σε απόσταση μικρότερη των 50 εκ. από το έδαφος).
  - Καταστροφή με κάψιμο των προσβεβλημένων αυτοφυών ξενιστών του βακτηρίου (γκορτσιές, κράταιγος, πυράκανθος), οι οποίοι γειτονεύουν με την καλλιέργεια.
  - Επιμελη