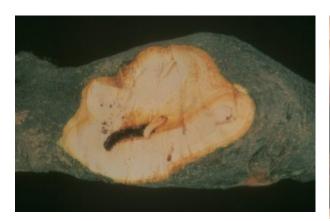

σε οπωρώνες που παρουσίασαν σημαντική προσβολή συνιστάται ψεκασμός με συνθετικές πυρεθρίνες σε μια ηλιόλουστη μέρα. Ο ψεκασμός αυτός στρέφεται κατά των ενηλίκων και αποσκοπεί στη δραστική μείωση του πληθυσμού που θα διαχειμάσει.
- Εάν η προσβολή δεν ήταν σημαντική ή αν παρατηρούνται ικανοποιητικοί πληθυσμοί αρπακτικών και παρασίτων (Anthocoridae, Chrysopidae, Hemerobiidae, Coccinellidae, Aranae, κ.α.), ο ψεκασμός αυτός συνιστάται να παραλειφθεί.



Ενήλικο του γένους *Chrysoperla* (Οικ.: Chrysopidae)



Προνύμφη του γένους Chrysoperla

#### ΣΕΖΙΑ (Synanthedon myopaeformis Borkhausen, Lepidoptera: Sesiidae)

• Σε οπωρώνες που παρουσιάζουν προσβολές από το έντομο αυτό, συνιστάται την εποχή αυτή ψεκασμός ή επάλειψη του κορμού μέχρι ύψους 1,5μ.

Αφαίρεση και κάψιμο των προσβεβλημένων κλάδων.





### KAPПОКАЧА (Cydia pomonella L., Lepidoptera: Torticidae)

 Απομάκρυνση ή/και καταστροφή καρπών που μένουν στον οπωρώνα μετά την συγκομιδή (είτε πάνω στα δέντρα είτε στο έδαφος, ακόμα και σε σωρούς στις άκρες) με στόχο τη μείωση του πληθυσμού του επόμενου έτους.

Τοποθέτηση λωρίδων κυματοειδούς χαρτιού γύρω από ορισμένους κορμούς δέντρων κυρίως της περιφέρειας και καταστροφή τους στη συνέχεια (δημιουργία καταφυγίων για τις προνύμφες που κατεβαίνουν να νυμφωθούν).













Δείτε σχετικό βίντεο στον σύνδεσμο: https://www.youtube.com/watch?v=fBhPo1z7C6M

## ΨΩPA TOY SAN JOSÉ (Quadraspidiotus perniciosus, Homoptera: Diaspididae)

- Αφαίρεση και καταστροφή με κάψιμο των βραχιόνων που είναι έντονα προσβεβλημένοι.
  Τρίψιμο του προσβεβλημένου φλοιού με ένα μαλακό πινέλο βουτηγμένο σε ήπ