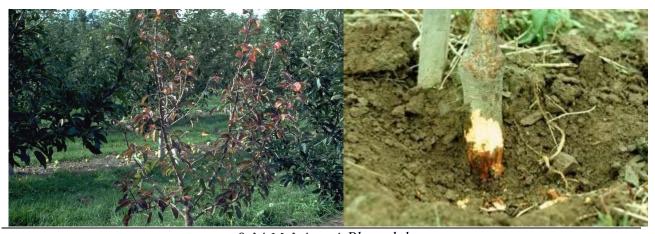

#### ΣΗΨΗ ΤΟΥ ΛΑΙΜΟΥ (*Phytophthora* spp.)

• Συνιστάται εκρίζωση και καταστροφή των έντονα προσβεβλημένων και ξερών δένδρων (να δοθεί προσοχή ώστε να αφαιρεθεί ολόκληρο το ριζικό σύστημα) και απολύμανση του εδάφους.

Αποκάλυψη (ξελάκωμα) του λαιμού των προσβεβλημένων δένδρων μέχρι τις ρίζες, αφαίρεση του προσβεβλημένου φλοιού και καμβίου με ζώνη 2 εκατ. υγιούς ιστού και επάλειψη με χαλκούχο σκεύασμα στην υψηλότερη συνιστώμενη δόση (βορδιγάλλεια πάστα). Μετά την ξήρανση της πάστας γίνεται επάλειψη με προστατευτικό πληγών ή λινέλαιο ή καθαρή πίσσα.

Ξελάκωμα και επάλειψη των δένδρων γύρω από την εστία προσβολής με την ίδια πάστα όπως παραπάνω ή ψεκασμός με έτοιμο χαλκούχο στην ισχυρότερη συνιστώμενη δόση ή ριζοπότισμα με μίγμα cheshunt (αποτελείται από 11 μέρη βάρους ανθρακικού αμμωνίου και 2 μέρη θειικού χαλκού σε σκόνη και χρησιμοποιείται σε δόση 2-3 γραμμάρια σε 1 λίτρο νερό).

Καλή στράγγιση του οπωρώνα τη χειμερινή περίοδο.

 Οι επεμβάσεις με χαλκούχα στο έδαφος να γίνονται μόνο αν υπάρχει ανάγκη, διότι ο χαλκός συσσωρεύεται και δημιουργεί προβλήματα τοξικότητας ειδικά στα όξινα εδάφη.

προσβολή Μηλιάς από Phytophthora