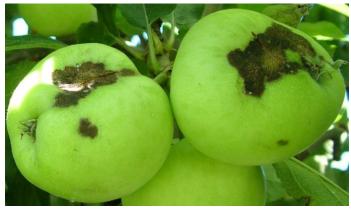

#### ΕΛΚΗ ΜΗΛΙΑΣ και ΑΧΛΑΔΙΑΣ

(Nectria galligena Bres., Botryophaeria spp.)

Σε οπωρώνες που παρουσιάζουν προσβολές συνιστάται αφαίρεση των ελκών και επάλειψη της τομής με διάλυμα χαλκούχου μυκητοκτόνου, αποκοπή και κάψιμο των προσβεβλημένων κλαδιών σε ξηρές περιόδους του χειμώνα και ανάλογα με το βαθμό προσβολής ψεκασμός στο τέλος της πτώσης των φύλλων με εγκεκριμένα χαλκούχα στην υψηλότερη συνιστώμενη δόση (λόγω ήπιου καιρού παρατείνεται η διάρκεια πτώσης των φύλλων και υπάρχει αυξημένος κίνδυνος προσβολών).

προσβολή Μηλιάς από Nectria galligena