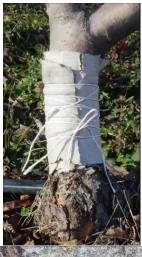

#### ΣΕΖΙΑ (Synanthedon myopaeformis Borkhausen, Lepidoptera: Sesiidae)

• Σε οπωρώνες που παρουσιάζουν προσβολές από το έντομο αυτό, συνιστάται την εποχή αυτή ψεκασμός ή επάλειψη του κορμού μέχρι ύψους 1,5μ.

Αφαίρεση και κάψιμο των προσβεβλημένων κλάδων.