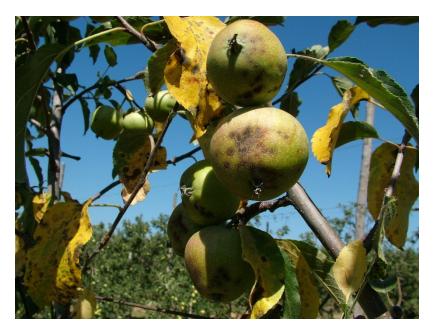

#### ΕΛΚΗ ΜΗΛΙΑΣ και ΑΧΛΑΔΙΑΣ

(Nectria galligena Bres., Botryophaeria spp.)

Σε οπωρώνες που παρουσιάζουν προσβολές συνιστάται αφαίρεση των ελκών και επάλειψη της τομής με διάλυμα χαλκούχου μυκητοκτόνου, αποκοπή και κάψιμο των προσβεβλημένων κλαδιών σε ξηρές περιόδους του χειμώνα και ανάλογα με το βαθμό προσβολής ψεκασμός στο τέλος της πτώσης των φύλλων με εγκεκριμένα χαλκούχα στην υψηλότερη συνιστώμενη δόση (λόγω ήπιου καιρού παρατείνεται η διάρκεια πτώσης των φύλλων και υπάρχει αυξημένος κίνδυνος προσβολών).

προσβολή Μηλιάς από Nectria galligena