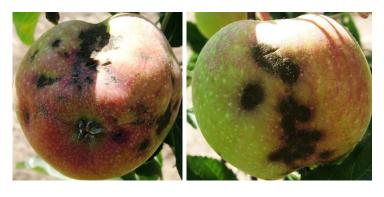

a inequalis Cooke Wint.) ΦΟΥΖΙΚΛΑΔΙΟ ΑΧΛΑΔΙΑΣ (Venturia pirina Aderhold)

• Σε οπωρώνες που παρουσιάζουν σημαντικές προσβολές συνιστάται ψεκασμός των φύλλων, καθώς και των πεσμένων στο έδαφος φύλλων με ένα μυκητοκτόνο. Ο ψεκασμός αυτός αποσκοπεί στην παρεμπόδιση παραγωγής ασκοσπορίων (καταστροφή των περιθηκίων) που θα αποτελέσουν αρχικά μολύσματα για τη νέα χρονιά.

Καλλιεργητικά μέτρα: Αφαίρεση και κάψιμο των προσβεβλημένων κλάδων. Συλλογή των πεσμένων φύλλων και κάψιμο ή/και βαθύ παράχωμα.

Η καταστροφή των αρχικών μολυσμάτων όπως συστήνεται παραπάνω, είναι αποτελεσματικότερη όταν είναι γενικής εφαρμογής σε μία περιοχή από όλους τους παραγωγούς.

• Οι παραπάνω επεμβάσεις και καλλιεργητικά μέτρα προστατεύουν τα δέντρα και από την σεπτορίωση της Αχλαδιάς (Mycosphaerella pyri Auersw).







#### ΕΛΚΗ ΜΗΛΙΑΣ και ΑΧΛΑΔΙΑΣ

(Nectria galligena Bres., Botryophaeria spp.)

Σε οπωρώνες που παρουσιάζουν προσβολές συνιστάται αφαίρεση των ελκών και επάλειψη της τομής με διάλυμα χαλκούχου μυκητοκτόνου, αποκοπή και κάψιμο των προσβεβλημένων κλαδιών σε ξηρές περιόδους του χειμώνα και ανάλογα με το βαθμό προσβολής ψεκασμός στο τέλος της πτώσης των φύλλων με εγκεκριμένα χαλκούχα στην υψηλότερη συνιστώμενη δόση (λόγω ήπιου καιρού παρατείνεται η διάρκεια πτώσης των φύλλων και υπάρχει αυξημένος κίνδυνος προσβολών).







προσβολή Μηλιάς από Nectria galligena

### ΨΥΛΛΑ ΑΧΛΑΔΙΑΣ (Cacopsylla sp., Homoptera: Psyllidae)

- Λόγω των παρατεταμένων υψηλών θερμοκρασιών τα ενήλικα άτομα παραμένουν δραστήρια για μεγαλύτερο χρονικό διάστημα.
  - Μόνο σε οπωρώνες που παρουσίασαν σημαντική προσβολή συνι