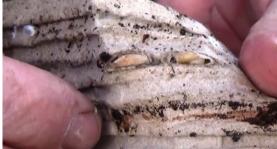

#### ΣΕΖΙΑ (Synanthedon myopaeformis Borkhausen, Lepidoptera: Sesiidae)

• Σε οπωρώνες που παρουσιάζουν προσβολές από το έντομο αυτό, συνιστάται την εποχή αυτή ψεκασμός ή επάλειψη του κορμού μέχρι ύψους 1,5μ.

Αφαίρεση και κάψιμο των προσβεβλημένων κλάδων.