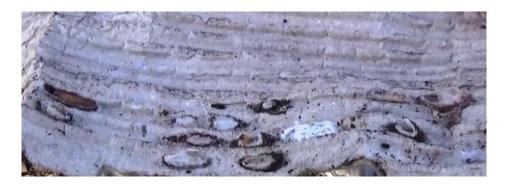

(Οικ.: Chrysopidae)



Προνύμφη του γένους Chrysoperla

#### ΣΕΖΙΑ (Synanthedon myopaeformis Borkhausen, Lepidoptera: Sesiidae)

• Σε οπωρώνες που παρουσιάζουν προσβολές από το έντομο αυτό, συνιστάται την εποχή αυτή ψεκασμός ή επάλειψη του κορμού μέχρι ύψους 1,5μ.

Αφαίρεση και κάψιμο των προσβεβλημένων κλάδων.





### KAPПОКАЧА (Cydia pomonella L., Lepidoptera: Torticidae)

 Απομάκρυνση ή/και καταστροφή καρπών που μένουν στον οπωρώνα μετά την συγκομιδή (είτε πάνω στα δέντρα είτε στο έδαφος, ακόμα και σε σωρούς στις άκρες) με στόχο τη μείωση του πληθυσμού του επόμενου έτους.

Τοποθέτηση λωρίδων κυματοειδούς χαρτιού γύρω από ορισμένους κορμούς δέντρων κυρίως της περιφέρειας και καταστροφή τους στη συνέχεια (δημιουργία καταφυγίων για τις προνύμφες που κατεβαίνουν να νυμφωθούν).













Δείτε σχετικό βίντεο στον σύνδεσμο: https://www.youtube.com/watch?v=fBhPo1z7C6M

## ΨΩPA TOY SAN JOSÉ (Quadraspidiotus perniciosus, Homoptera: Diaspididae)

- Αφαίρεση και καταστροφή με κάψιμο των βραχιόνων που είναι έντονα προσβεβλημένοι.
  Τρίψιμο του προσβεβλημένου φλοιού με ένα μαλακό πινέλο βουτηγμένο σε ήπιο διάλυμα σαπουνιού.
  Ψεκασμός των κορμών με νερό υπό πίεση.
- Επέμβαση με διάφορα σκευάσματα παραφινέλαιων.







#### ΒΑΚΤΗΡΙΑΚΟ ΚΑΨΙΜΟ

### (Erwinia amylovora (Burrill) Winslow et al.)

- Εκρίζωση και κάψιμο των έντονα προσβεβλημένων δένδρων (προσβολή στον κορμό σε απόσταση μικρότερη των 50 εκ. από το έδαφος).
  - Καταστροφή με κάψιμο των προσβεβλημένων αυτοφυών ξενιστών του βακτηρίου (γκορτσιές, κράταιγος, πυράκανθος), οι οποίοι γειτονεύουν με την καλλιέργεια.
  - Επιμελημέ