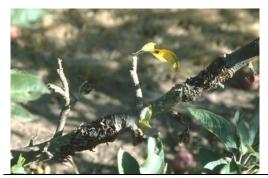

ών μολυσμάτων όπως συστήνεται παραπάνω, είναι αποτελεσματικότερη όταν είναι γενικής εφαρμογής σε μία περιοχή από όλους τους παραγωγούς.

• Οι παραπάνω επεμβάσεις και καλλιεργητικά μέτρα προστατεύουν τα δέντρα και από την σεπτορίωση της Αχλαδιάς (Mycosphaerella pyri Auersw).







#### ΕΛΚΗ ΜΗΛΙΑΣ και ΑΧΛΑΔΙΑΣ

(Nectria galligena Bres., Botryophaeria spp.)

Σε οπωρώνες που παρουσιάζουν προσβολές συνιστάται αφαίρεση των ελκών και επάλειψη της τομής με διάλυμα χαλκούχου μυκητοκτόνου, αποκοπή και κάψιμο των προσβεβλημένων κλαδιών σε ξηρές περιόδους του χειμώνα και ανάλογα με το βαθμό προσβολής ψεκασμός στο τέλος της πτώσης των φύλλων με εγκεκριμένα χαλκούχα στην υψηλότερη συνιστώμενη δόση (λόγω ήπιου καιρού παρατείνεται η διάρκεια πτώσης των φύλλων και υπάρχει αυξημένος κίνδυνος προσβολών).







προσβολή Μηλιάς από Nectria galligena

### ΨΥΛΛΑ ΑΧΛΑΔΙΑΣ (Cacopsylla sp., Homoptera: Psyllidae)

- Λόγω των παρατεταμένων υψηλών θερμοκρασιών τα ενήλικα άτομα παραμένουν δραστήρια για μεγαλύτερο χρονικό διάστημα.
  - Μόνο σε οπωρώνες που παρουσίασαν σημαντική προσβολή συνιστάται ψεκασμός με συνθετικές πυρεθρίνες σε μια ηλιόλουστη μέρα. Ο ψεκασμός αυτός στρέφεται κατά των ενηλίκων και αποσκοπεί στη δραστική μείωση του πληθυσμού που θα διαχειμάσει.
- Εάν η προσβολή δεν ήταν σημαντική ή αν παρατηρούνται ικανοποιητικοί πληθυσμοί αρπακτικών και παρασίτων (Anthocoridae, Chrysopidae, Hemerobiidae, Coccinellidae, Aranae, κ.α.), ο ψεκασμός αυτός συνιστάται να παραλειφθεί.



Ενήλικο του γένους *Chrysoperla* (Οικ.: Chrysopidae)



Προνύμφη του γένους Chrysoperla

#### ΣΕΖΙΑ (Synanthedon myopa