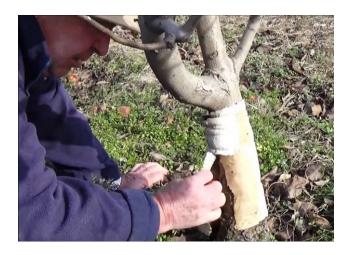

#### ΣΕΖΙΑ (Synanthedon myopaeformis Borkhausen, Lepidoptera: Sesiidae)

• Σε οπωρώνες που παρουσιάζουν προσβολές από το έντομο αυτό, συνιστάται την εποχή αυτή ψεκασμός ή επάλειψη του κορμού μέχρι ύψους 1,5μ.

Αφαίρεση και κάψιμο των προσβεβλημένων κλάδων.